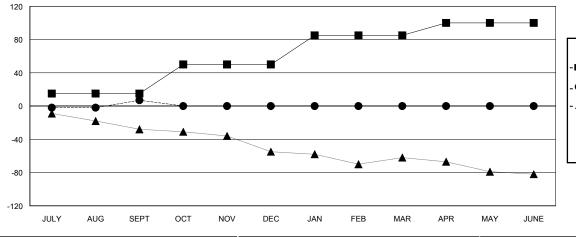

## GOALS AND ACTUAL MEMBERS CUMULATIVE

■ - MEMBER GROWTH NET GOAL
■ - MEMBER GROWTH ACTUAL
▲ - LAST YEAR MEMBERSHIP ACTUAL

| DROPPED CLUBS: 0 |    |
|------------------|----|
| DROPPED MEMBERS  |    |
| DECEASED         | 2  |
| CLUB CANCELLED   | 0  |
| OTHER            | 12 |
| TOTAL            | 14 |